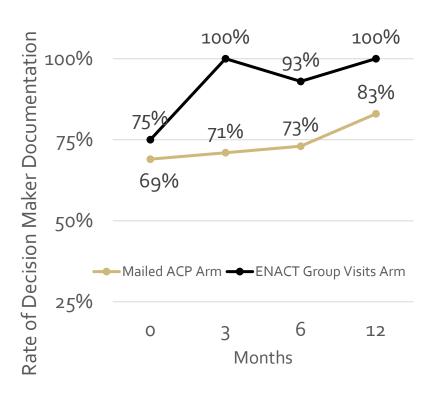

#### **DECISION MAKER DOCUMENTATION**

p<0.01 at 3, 6 and 12 months

Next step: Five Clinic RCT (R01 AG066804)