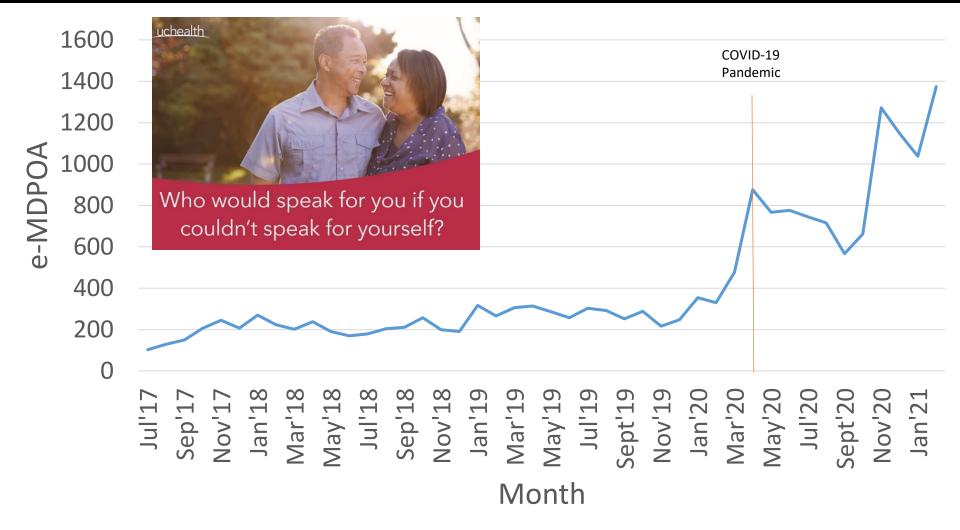

## Patient Use of My Health Connection ACP Tools

Portz et al, Lum HD. Advance care planning among users of a patient portal during the COVID-19 Pandemic: A retrospective observational study. J Med Internet Res. 2020 Aug 11;22(8):e21385