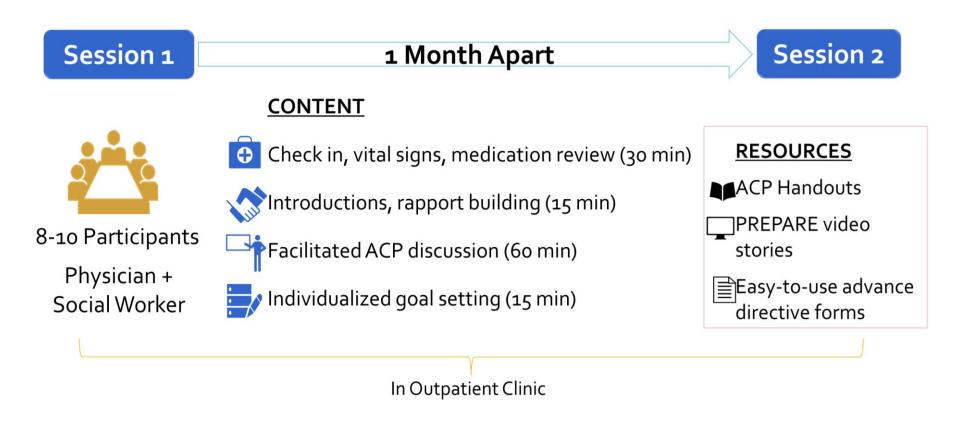

# Advance Care Planning Meets Group Medical Visits: The Feasibility of Promoting Conversations

Lum et al. Ann of Fam Med. 2016 Mar;14(2):125-32

#### Effectiveness of Advance Care Planning Group Visits Among Older Adults in Primary Care

Hillary D. Lum, MD, PhD,\* $^{\dagger}$   $\square$  Joanna Dukes, MS, $^{\dagger}$  Andrea E. Daddato, MS,\* $^{\$}$  Elizabeth Juarez-Colunga, PhD, $^{\$}$  Prajakta Shanbhag, MS,\* Jean S. Kutner, MD, MSPH, $^{\$}$  Cari R. Levy, MD, PhD,\* $^{**\dagger}$  and Rebecca L. Sudore, MD $^{\sharp\sharp}$ 

J Am Geriatr Soc. 2020 Oct;68(10):2382-2389